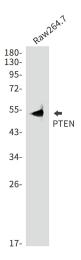

## **Product images:**

Western blot analysis of PTEN in Raw264.7 lysates using PTEN antibody.

Western blot analysis of PTEN in MCF-7 lysates using PTEN antibody.