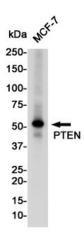

## **Product images:**

Western blot analysis of PTEN in Raw264.7 lysates using PTEN antibody.

Western blot analysis of PTEN in MCF-7 lysates using PTEN antibody.