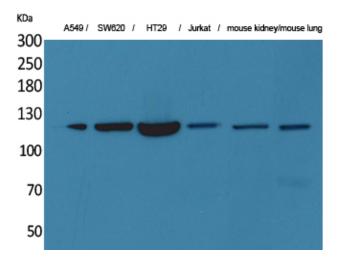

## **Product images:**

Western blot analysis of CD133 in A549, SW620, HT-29, Jurkat, mouse kidney, mouse lung lysates using CD133 antibody.

This product is to be used for laboratory only. Not for diagnostic or therapeutic use. ©2023 OriGene Technologies, Inc., 9620 Medical Center Drive, Ste 200, Rockville, MD 20850, US