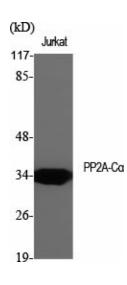

### **Product images:**

A549

(kD) 117-85-

48-

34-

26-

19-

Western blot analysis of PP2A alpha in various lysates using PP2A alpha antibody.