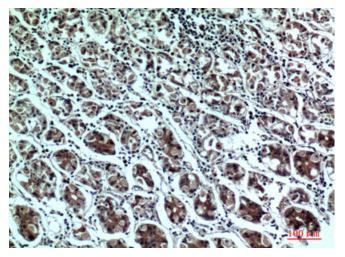

Immunohistochemistry analysis of paraffinembedded Human stomach using PPP1R15B antibody. High-pressure and temperature Sodium Citrate pH 6.0 was used for antigen retrieval.

Immunohistochemistry analysis of paraffinembedded Human stomach using PPP1R15B antibody. High-pressure and temperature Sodium Citrate pH 6.0 was used for antigen retrieval.