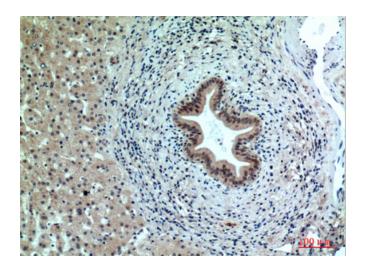

## **Product images:**

Western blot analysis of PPP1R15B in NIH3T3 lysates using PPP1R15B antibody.

Immunohistochemistry analysis of paraffinembedded Human liver using PPP1R15B antibody. High-pressure and temperature Sodium Citrate pH 6.0 was used for antigen retrieval.