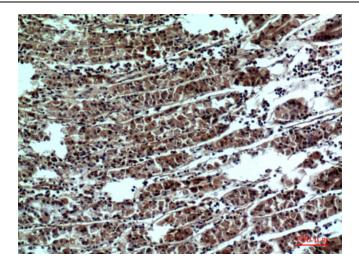

Immunohistochemistry analysis of paraffinembedded Human stomach using PPP1R15B antibody. High-pressure and temperature Sodium Citrate pH 6.0 was used for antigen retrieval.

Immunohistochemistry analysis of paraffinembedded Human stomach using PPP1R15B antibody. High-pressure and temperature Sodium Citrate pH 6.0 was used for antigen retrieval.