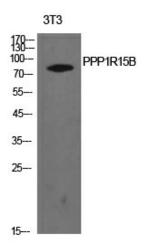

## **Product images:**

Western blot analysis of PPP1R15B in NIH3T3 lysates using PPP1R15B antibody.

Immunohistochemistry analysis of paraffinembedded Human liver using PPP1R15B antibody. High-pressure and temperature Sodium Citrate pH 6.0 was used for antigen retrieval.