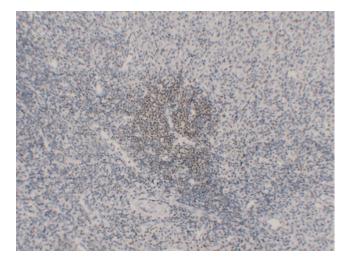

## **Product images:**

This product is to be used for laboratory only. Not for diagnostic or therapeutic use. ©2022 OriGene Technologies, Inc., 9620 Medical Center Drive, Ste 200, Rockville, MD 20850, US 

Immunohistochemical analysis of paraffinembedded Tonsil. 1, Antibody was diluted at 1:200(4°,overnight). 2, Citric acid ,pH6. was used for antigen retrieval. 3,Secondary antibody was diluted at 1:200(room temperature, 30min).