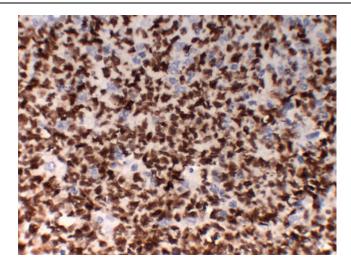

## **Product images:**

This product is to be used for laboratory only. Not for diagnostic or therapeutic use. ©2022 OriGene Technologies, Inc., 9620 Medical Center Drive, Ste 200, Rockville, MD 20850, US 

Immunohistochemical analysis of paraffinembedded Tonsil. 1, Antibody was diluted at 1:200(4°,overnight). 2, Citric acid ,pH6. was used for antigen retrieval. 3,Secondary antibody was diluted at 1:200(room temperature, 30min).