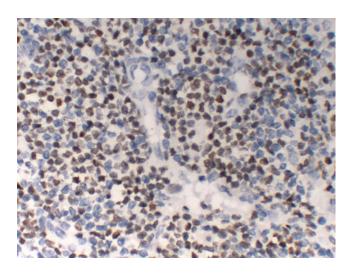

## **Product images:**

This product is to be used for laboratory only. Not for diagnostic or therapeutic use. ©2022 OriGene Technologies, Inc., 9620 Medical Center Drive, Ste 200, Rockville, MD 20850, US 

Immunohistochemical analysis of paraffinembedded Tonsil. 1, Antibody was diluted at 1:200(4°,overnight). 2, Citric acid ,pH6. was used for antigen retrieval. 3,Secondary antibody was diluted at 1:200(room temperature, 30min).