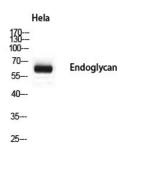

## **Product images:**

15---

Western blot analysis of Endoglycan in Hela lysates using Endoglycan antibody.

This product is to be used for laboratory only. Not for diagnostic or therapeutic use. ©2023 OriGene Technologies, Inc., 9620 Medical Center Drive, Ste 200, Rockville, MD 20850, US