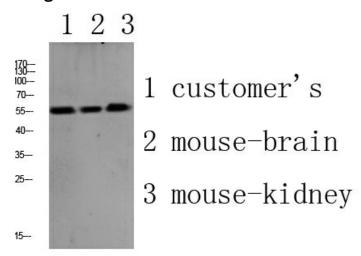

## **Product images:**

Western blot analysis of PLD4 in various lysates using PLD4 antibody.