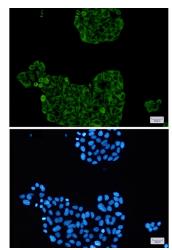

### **Product images:**

Western blot analysis of PFKP in C6, 3T3, Hela lysates using PFKP antibody.

Immunocytochemistry analysis of PFKP(green) in Hela using PFKP antibody,and DAPI(blue)

This product is to be used for laboratory only. Not for diagnostic or therapeutic use. ©2024 OriGene Technologies, Inc., 9620 Medical Center Drive, Ste 200, Rockville, MD 20850, US