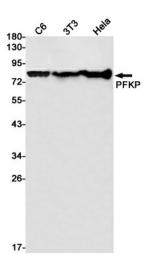

### **Product images:**

Western blot analysis of PFKP in C6, 3T3, Hela lysates using PFKP antibody.

Immunocytochemistry analysis of PFKP(green) in Hela using PFKP antibody,and DAPI(blue)

This product is to be used for laboratory only. Not for diagnostic or therapeutic use. ©2024 OriGene Technologies, Inc., 9620 Medical Center Drive, Ste 200, Rockville, MD 20850, US