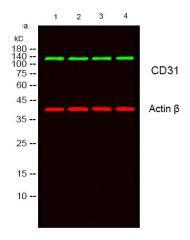

## **Product images:**

Immunofluorescence analysis of CD31 in HeLa cells using CD31 antibody. The picture on the right is blocked with synthesized peptide.

Western blot analysis of CD31 in HepG2, K562, L929, mouse brain lysates using CD31 antibody.