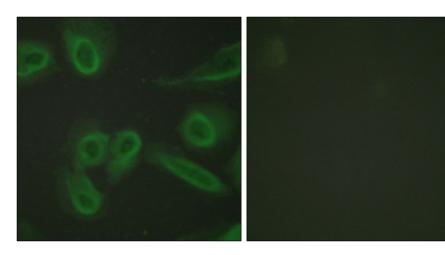

## **Product images:**

Immunofluorescence analysis of CD31 in HeLa cells using CD31 antibody. The picture on the right is blocked with synthesized peptide.

Western blot analysis of CD31 in HepG2, K562, L929, mouse brain lysates using CD31 antibody.