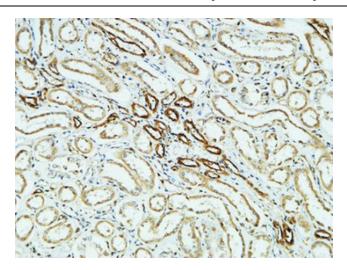

Immunohistochemistry analysis of paraffinembedded CD31 in paraffin-embedded Human kidney using CD31 antibody. High-pressure and temperature Sodium Citrate pH 6.0 was used for antigen retrieval.