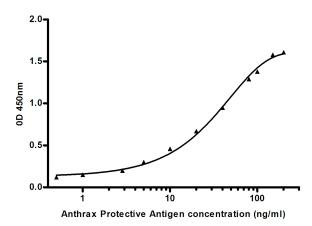

## **Product images:**

Standard Curve for Anthrax Protective Antigen: Capture Antibody mouse mAb 201240 to Anthrax Protective Antigen at 4ug/ml and other antibody for detecting.