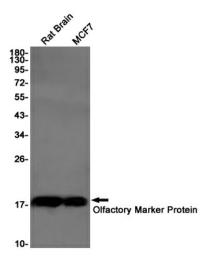

## **Product images:**

Western blot analysis of Olfactory Marker Protein in rat Brain, MCF-7 lysates using Olfactory Marker Protein antibody.