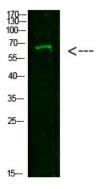

## **Product images:**

Western blot analysis of NUT in 293T lysates using NUT antibody.