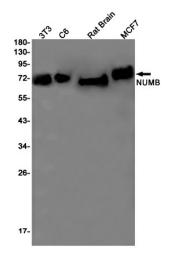

# **Product images:**

Western blot analysis of NUMB in 3T3, C6, rat Brain, MCF-7 lysates using NUMB antibody.

Immunohistochemistry analysis of paraffinembedded Human lung cancer using NUMB antibody. High-pressure and temperature Sodium Citrate pH 6.0 was used for antigen retrieval.