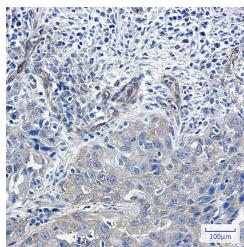

# **Product images:**

Western blot analysis of NUMB in 3T3, C6, rat Brain, MCF-7 lysates using NUMB antibody.

Immunohistochemistry analysis of paraffinembedded Human lung cancer using NUMB antibody. High-pressure and temperature Sodium Citrate pH 6.0 was used for antigen retrieval.