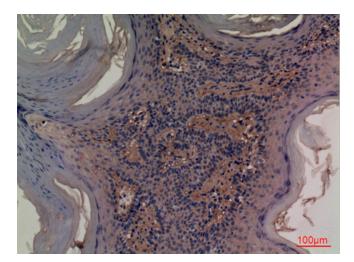

### **Product images:**

Western blot analysis of CD73 in MCF-7, L929, K562 lysates using CD73 antibody.

Immunohistochemistry analysis of paraffinembedded Human skin using CD73 antibody.High-pressure and temperature Sodium Citrate pH 6.0 was used for antigen retrieval.