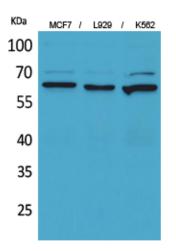

### **Product images:**

Western blot analysis of CD73 in MCF-7, L929, K562 lysates using CD73 antibody.

Immunohistochemistry analysis of paraffinembedded Human skin using CD73 antibody.High-pressure and temperature Sodium Citrate pH 6.0 was used for antigen retrieval.