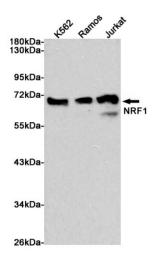

## **Product images:**

Western blot analysis of Nrf1 in Hela, U87-MG and Jurkat lysates using Nrf1 antibody.

Western blot analysis of Nrf1 in K562, Ramos and Jurkat lysates using NRF1 antibody.