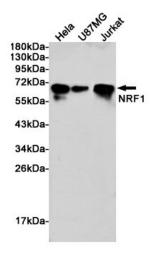

## **Product images:**

Western blot analysis of Nrf1 in Hela, U87-MG and Jurkat lysates using Nrf1 antibody.

Western blot analysis of Nrf1 in K562, Ramos and Jurkat lysates using NRF1 antibody.