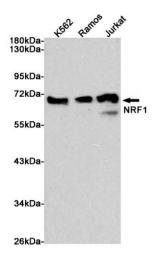

## **Product images:**

Western blot analysis of Nrf1 in Hela, U87-MG and Jurkat lysates using Nrf1 antibody.

Western blot analysis of Nrf1 in K562, Ramos and Jurkat lysates using NRF1 antibody.