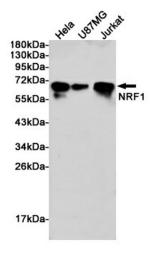

## **Product images:**

Western blot analysis of Nrf1 in Hela, U87-MG and Jurkat lysates using Nrf1 antibody.

Western blot analysis of Nrf1 in K562, Ramos and Jurkat lysates using NRF1 antibody.