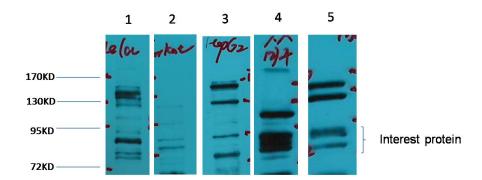

# **Product images:**

Western blot analysis of Glucocorticoid Receptor in Hela, Jurkat, HepG2, mouse Liver, rat Brain lysates using GR antibody.