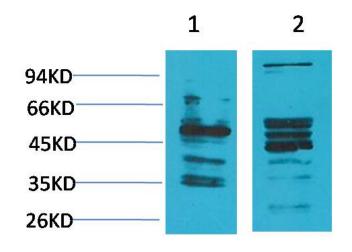

## **Product images:**

Western blot analysis of Neuromedin B Receptor in Human Brain, rat Brain lysates using NMBR(Bombesin Receptor)antibody.

This product is to be used for laboratory only. Not for diagnostic or therapeutic use. ©2023 OriGene Technologies, Inc., 9620 Medical Center Drive, Ste 200, Rockville, MD 20850, US