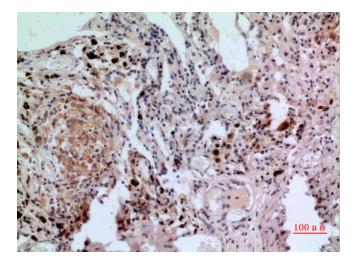

# **Product images:**

Western blot analysis of NFAT2 in HuvEc lysates using NFAT2 antibody.

Immunohistochemistry analysis of paraffinembedded Human lung using NFAT2 antibody.High-pressure and temperature Sodium Citrate pH 6.0 was used for antigen retrieval.