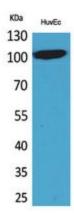

# **Product images:**

Western blot analysis of NFAT2 in HuvEc lysates using NFAT2 antibody.

Immunohistochemistry analysis of paraffinembedded Human lung using NFAT2 antibody.High-pressure and temperature Sodium Citrate pH 6.0 was used for antigen retrieval.