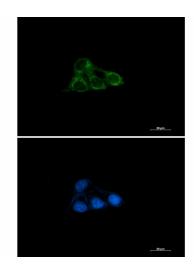

# **Product images:**

Western blot analysis of NDUFAF4 in K562, Hela lysates using NDUFAF4 antibody.

Immunocytochemistry analysis of NDUFAF4 (green) in HCT116 using NDUFAF4 antibody,and DAPI(blue).