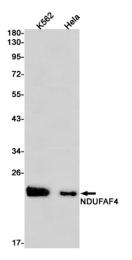

# **Product images:**

Western blot analysis of NDUFAF4 in K562, Hela lysates using NDUFAF4 antibody.

Immunocytochemistry analysis of NDUFAF4 (green) in HCT116 using NDUFAF4 antibody,and DAPI(blue).