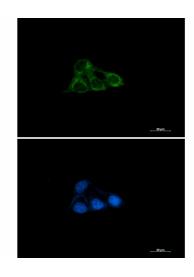

# **Product images:**

Western blot analysis of NDUFAF4 in K562, Hela lysates using NDUFAF4 antibody.

Immunocytochemistry analysis of NDUFAF4 (green) in HCT116 using NDUFAF4 antibody,and DAPI(blue).