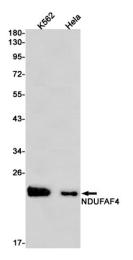

# **Product images:**

Western blot analysis of NDUFAF4 in K562, Hela lysates using NDUFAF4 antibody.

Immunocytochemistry analysis of NDUFAF4 (green) in HCT116 using NDUFAF4 antibody,and DAPI(blue).