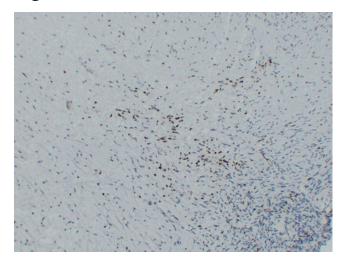

# **Product images:**

Immunohistochemical analysis of paraffinembedded Rhabdomyosarcoma. 1, Antibody was diluted at 1:200(4°,overnight). 2, Citrate buffer of pH6.0 was used for antigen retrieval. 3,Secondary antibody was diluted at 1:200(room temperature, 30min).