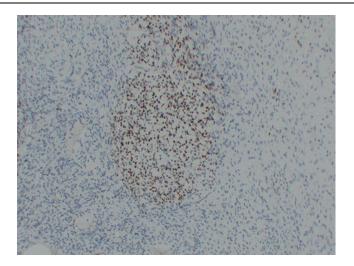

Immunohistochemical analysis of paraffinembedded Rhabdomyosarcoma. 1, Antibody was diluted at 1:200(4°,overnight). 2, Citrate buffer of pH6. was used for antigen retrieval. 3,Secondary antibody was diluted at 1:200(room temperature, 30min).