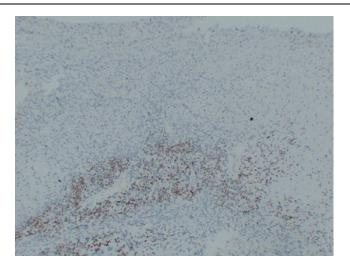

Immunohistochemical analysis of paraffinembedded Rhabdomyosarcoma. 1, Antibody was diluted at 1:200(4°,overnight). 2, Citrate buffer of pH6.0 was used for antigen retrieval. 3,Secondary antibody was diluted at 1:200(room temperature, 30min).