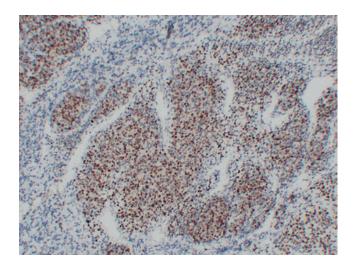

Immunohistochemical analysis of paraffinembedded Rhabdomyosarcoma. 1, Antibody was diluted at 1:200(4°,overnight). 2, Citrate buffer of pH6.0 was used for antigen retrieval. 3,Secondary antibody was diluted at 1:200(room temperature, 30min).