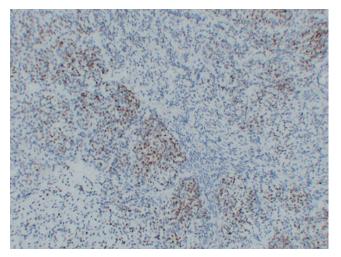

# **Product images:**

Immunohistochemical analysis of paraffinembedded Rhabdomyosarcoma. 1, Antibody was diluted at 1:200(4°,overnight). 2, Citrate buffer of pH6.0 was used for antigen retrieval. 3,Secondary antibody was diluted at 1:200(room temperature, 30min).