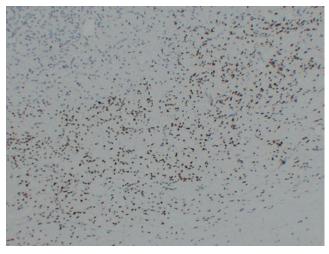

Immunohistochemical analysis of paraffinembedded Rhabdomyosarcoma. 1, Antibody was diluted at 1:200(4°,overnight). 2, Citrate buffer of pH6.0 was used for antigen retrieval. 3,Secondary antibody was diluted at 1:200(room temperature, 30min).