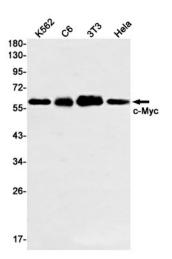

## **Product images:**

Western blot analysis of c-Myc in K562, C6, 3T3, Hela lysates using c-Myc antibody.

Immunocytochemistry analysis of c-Myc (green) in Hela using c-Myc antibody, and DAPI(blue).

This product is to be used for laboratory only. Not for diagnostic or therapeutic use. ©2024 OriGene Technologies, Inc., 9620 Medical Center Drive, Ste 200, Rockville, MD 20850, US