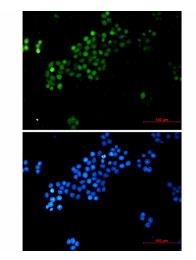

## **Product images:**

Western blot analysis of c-Myc in K562, C6, 3T3, Hela lysates using c-Myc antibody.

Immunocytochemistry analysis of c-Myc (green) in Hela using c-Myc antibody, and DAPI(blue).

This product is to be used for laboratory only. Not for diagnostic or therapeutic use. ©2024 OriGene Technologies, Inc., 9620 Medical Center Drive, Ste 200, Rockville, MD 20850, US