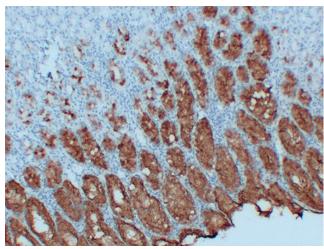

Immunohistochemical analysis of paraffinembedded Stomach. 1, Antibody was diluted at 1:200(4°,overnight). 2, Tris-EDTA,pH8.0 was used for antigen retrieval. 3,Secondary antibody was diluted at 1:200(room temperature, 30min).