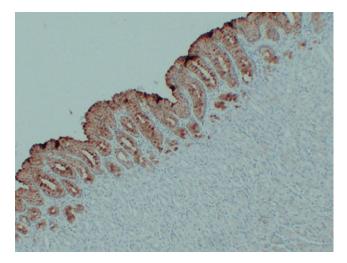

## **Product images:**

Immunohistochemical analysis of paraffinembedded Stomach. 1, Antibody was diluted at 1:200(4°,overnight). 2, Tris-EDTA,pH8.0 was used for antigen retrieval. 3,Secondary antibody was diluted at 1:200(room temperature, 30min).