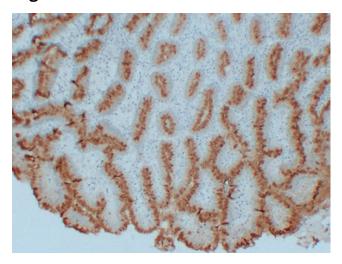

## **Product images:**

Immunohistochemical analysis of paraffinembedded Stomach. 1, Antibody was diluted at 1:200(4°,overnight). 2, Tris-EDTA,pH8.0 was used for antigen retrieval. 3,Secondary antibody was diluted at 1:200(room temperature, 30min).