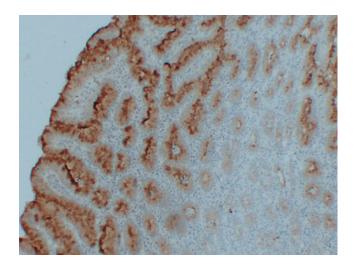

Immunohistochemical analysis of paraffinembedded Stomach. 1, Antibody was diluted at 1:200(4°,overnight). 2, Tris-EDTA,pH8.0 was used for antigen retrieval. 3,Secondary antibody was diluted at 1:200(room temperature, 30min).