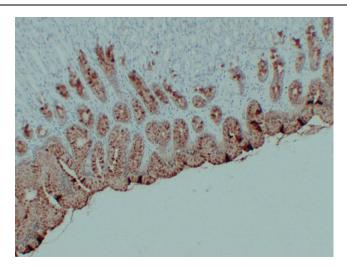

Immunohistochemical analysis of paraffinembedded Stomach. 1, Antibody was diluted at 1:200(4°,overnight). 2, Tris-EDTA,pH8.0 was used for antigen retrieval. 3,Secondary antibody was diluted at 1:200(room temperature, 30min).