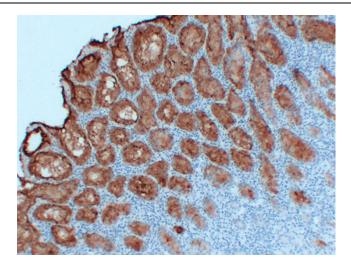

Immunohistochemical analysis of paraffinembedded Stomach. 1, Antibody was diluted at 1:200(4°,overnight). 2, Tris-EDTA,pH8. was used for antigen retrieval. 3,Secondary antibody was diluted at 1:200(room temperature, 30min).