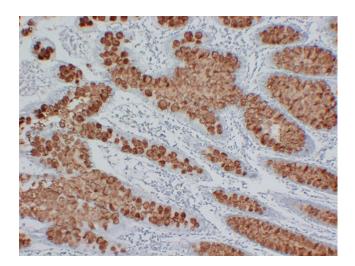

Immunohistochemical analysis of paraffinembedded Colon. 1, Antibody was diluted at 1:200(4°,overnight). 2, TRIS-EDTA of pH8.0 was used for antigen retrieval. 3,Secondary antibody was diluted at 1:200(room temperature, 30min).