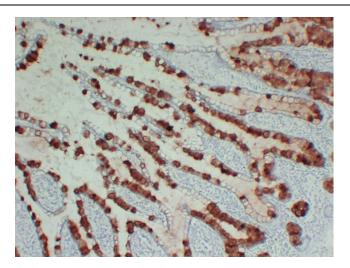

Immunohistochemical analysis of paraffinembedded Intestine. 1, Antibody was diluted at 1:200(4°,overnight). 2, TRIS-EDTA of pH8.0 was used for antigen retrieval. 3,Secondary antibody was diluted at 1:200(room temperature, 30min).