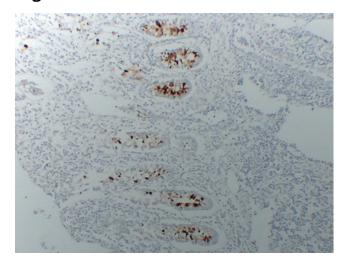

# **Product images:**

Immunohistochemical analysis of paraffinembedded Appendix. 1, Antibody was diluted at 1:200(4°,overnight). 2, TRIS-EDTA of pH8.0 was used for antigen retrieval. 3,Secondary antibody was diluted at 1:200(room temperature, 30min).