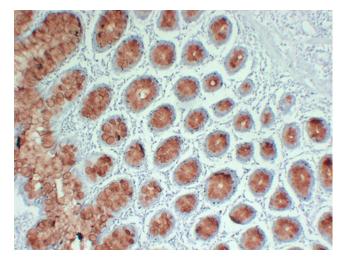

# **Product images:**

Immunohistochemical analysis of paraffinembedded Appendix. 1, Antibody was diluted at 1:200(4°,overnight). 2, TRIS-EDTA of pH8.0 was used for antigen retrieval. 3,Secondary antibody was diluted at 1:200(room temperature, 30min).