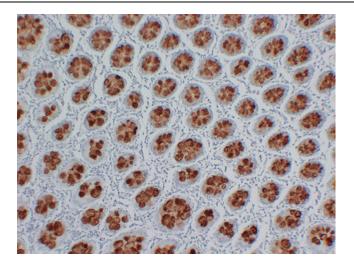

Immunohistochemical analysis of paraffinembedded Colon. 1, Antibody was diluted at 1:200(4°,overnight). 2, TRIS-EDTA of pH8. was used for antigen retrieval. 3,Secondary antibody was diluted at 1:200(room temperature, 30min).