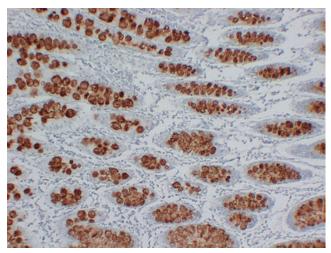

Immunohistochemical analysis of paraffinembedded Colon. 1, Antibody was diluted at 1:200(4°,overnight). 2, TRIS-EDTA of pH8.0 was used for antigen retrieval. 3,Secondary antibody was diluted at 1:200(room temperature, 30min).