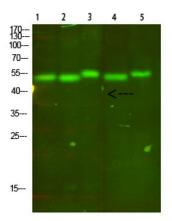

## **Product images:**

Western blot analysis of Cytochrome B in mouse lung, mouse brain 3, mouse spleen 4, mouse kidney 5, mouse heart lysates using Cytochrome B antibody.

This product is to be used for laboratory only. Not for diagnostic or therapeutic use. ©2025 OriGene Technologies, Inc., 9620 Medical Center Drive, Ste 200, Rockville, MD 20850, US