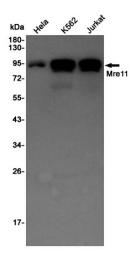

## **Product images:**

Western blot detection of Mre11 in Hela,K562,Jurkat cell lysates using Mre11 Rabbit pAb(1:1000 diluted).Predicted band size:81KDa.Observed band size:81KDa.

This product is to be used for laboratory only. Not for diagnostic or therapeutic use. ©2025 OriGene Technologies, Inc., 9620 Medical Center Drive, Ste 200, Rockville, MD 20850, US