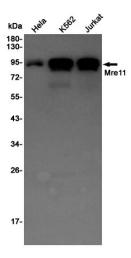

## **Product images:**

Western blot detection of Mre11 in Hela,K562,Jurkat cell lysates using Mre11 Rabbit pAb(1:1000 diluted).Predicted band size:81KDa.Observed band size:81KDa.