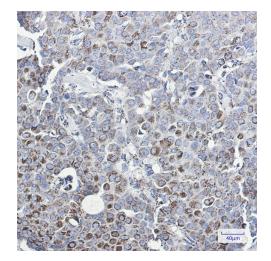

## **Product images:**

Western blot analysis of MMP3 in rat Brain, C6, 3T3 lysates using MMP3 antibody.

Immunohistochemistry analysis of paraffinembedded Human breast cancer using MMP3 antibody.High-pressure and temperature Sodium Citrate pH 6.0 was used for antigen retrieval.