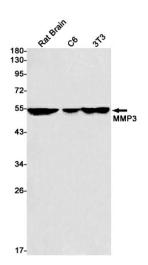

## **Product images:**

Western blot analysis of MMP3 in rat Brain, C6, 3T3 lysates using MMP3 antibody.

Immunohistochemistry analysis of paraffinembedded Human breast cancer using MMP3 antibody.High-pressure and temperature Sodium Citrate pH 6.0 was used for antigen retrieval.