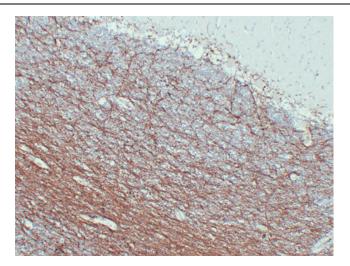

Immunohistochemical analysis of paraffinembedded Cerebellum. 1, Antibody was diluted at 1:200(4°,overnight). 2, TRIS-EDTA of pH8.0 was used for antigen retrieval. 3,Secondary antibody was diluted at 1:200(room temperature, 30min).