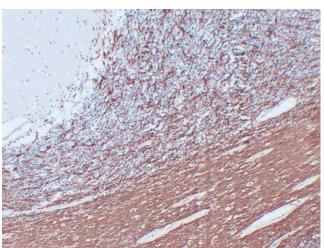

# **Product images:**

Immunohistochemical analysis of paraffinembedded Brain. 1, Antibody was diluted at 1:200(4°,overnight). 2, TRIS-EDTA of pH8.0 was used for antigen retrieval. 3,Secondary antibody was diluted at 1:200(room temperature, 30min).

Immunohistochemical analysis of paraffinembedded Brain. 1, Antibody was diluted at 1:200(4°,overnight). 2, TRIS-EDTA of pH8.0 was used for antigen retrieval. 3,Secondary antibody was diluted at 1:200(room temperature, 30min).

Immunohistochemical analysis of paraffinembedded Brain. 1, Antibody was diluted at 1:200(4°,overnight). 2, TRIS-EDTA of pH8. was used for antigen retrieval. 3,Secondary antibody was diluted at 1:200(room temperature, 30min).