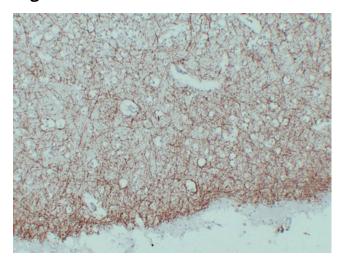

# **Product images:**

Immunohistochemical analysis of paraffinembedded Brain. 1, Antibody was diluted at 1:200(4°,overnight). 2, TRIS-EDTA of pH8.0 was used for antigen retrieval. 3,Secondary antibody was diluted at 1:200(room temperature, 30min).