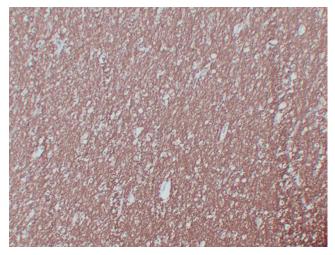

Immunohistochemical analysis of paraffinembedded Cerebellum. 1, Antibody was diluted at 1:200(4°,overnight). 2, TRIS-EDTA of pH8.0 was used for antigen retrieval. 3,Secondary antibody was diluted at 1:200(room temperature, 30min).