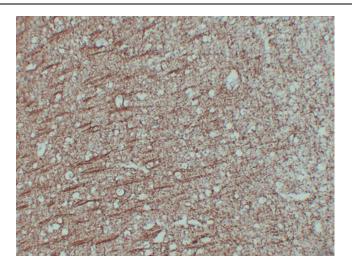

Immunohistochemical analysis of paraffinembedded Brain. 1, Antibody was diluted at 1:200(4°,overnight). 2, TRIS-EDTA of pH8. was used for antigen retrieval. 3,Secondary antibody was diluted at 1:200(room temperature, 30min).