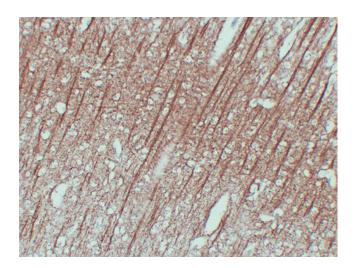

Immunohistochemical analysis of paraffinembedded Brain. 1, Antibody was diluted at 1:200(4°,overnight). 2, TRIS-EDTA of pH8.0 was used for antigen retrieval. 3,Secondary antibody was diluted at 1:200(room temperature, 30min).