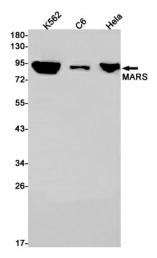

# **Product images:**

Western blot analysis of MARS in K562, C6, Hela lysates using MetRS antibody.

Immunohistochemistry analysis of paraffinembedded Human breast cancer using MetRS/MARS antibody.High-pressure and temperature Sodium Citrate pH 6.0 was used for antigen retrieval.