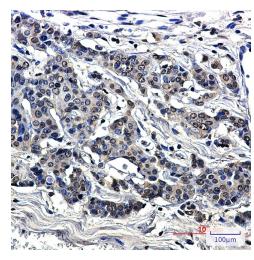

# **Product images:**

Western blot analysis of MARS in K562, C6, Hela lysates using MetRS antibody.

Immunohistochemistry analysis of paraffinembedded Human breast cancer using MetRS/MARS antibody.High-pressure and temperature Sodium Citrate pH 6.0 was used for antigen retrieval.