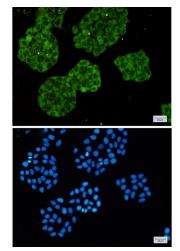

Immunocytochemistry analysis of MARS(green) in Hela using MARS antibody, and DAPI(blue)