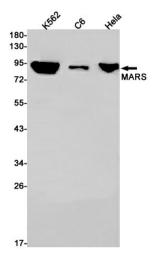

# **Product images:**

Western blot analysis of MARS in K562, C6, Hela lysates using MetRS antibody.

Immunohistochemistry analysis of paraffinembedded Human breast cancer using MetRS/MARS antibody.High-pressure and temperature Sodium Citrate pH 6.0 was used for antigen retrieval.