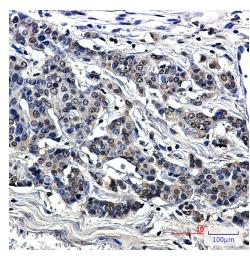

# **Product images:**

Western blot analysis of MARS in K562, C6, Hela lysates using MetRS antibody.

Immunohistochemistry analysis of paraffinembedded Human breast cancer using MetRS/MARS antibody.High-pressure and temperature Sodium Citrate pH 6.0 was used for antigen retrieval.