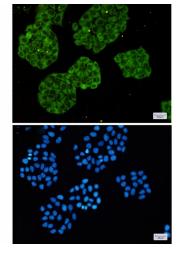

Immunocytochemistry analysis of MARS(green) in Hela using MARS antibody, and DAPI(blue)