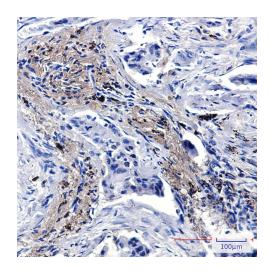

## **Product images:**

Western blot analysis of Lysozyme in HL-60 lysates using Lysozyme antibody.

Immunohistochemistry analysis of paraffinembedded Human lung cancer using Lysozyme antibody. High-pressure and temperature Sodium Citrate pH 6.0 was used for antigen retrieval.