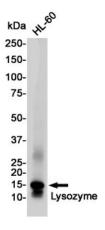

## **Product images:**

Western blot analysis of Lysozyme in HL-60 lysates using Lysozyme antibody.

Immunohistochemistry analysis of paraffinembedded Human lung cancer using Lysozyme antibody. High-pressure and temperature Sodium Citrate pH 6.0 was used for antigen retrieval.