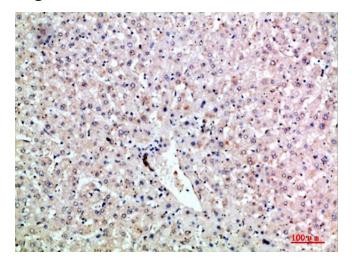

#### **Product images:**

Immunohistochemistry analysis of paraffinembedded Human liver using LTB antibody.Highpressure and temperature Sodium Citrate pH 6.0 was used for antigen retrieval.

Immunohistochemical analysis of paraffinembedded Human tonsils using LTB antibody.High-pressure and temperature Sodium Citrate pH 6.0 was used for antigen retrieval.