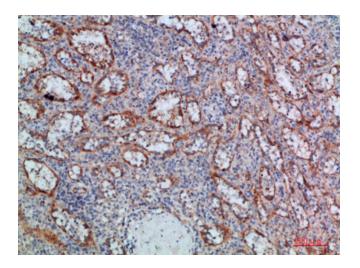

#### **Product images:**

Immunohistochemistry analysis of paraffinembedded Human liver using LTB antibody.Highpressure and temperature Sodium Citrate pH 6.0 was used for antigen retrieval.

Immunohistochemical analysis of paraffinembedded Human tonsils using LTB antibody.High-pressure and temperature Sodium Citrate pH 6.0 was used for antigen retrieval.