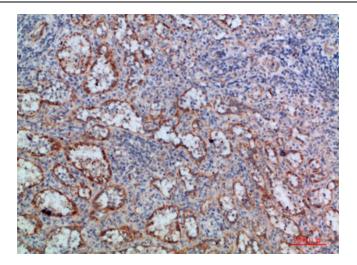

This product is to be used for laboratory only. Not for diagnostic or therapeutic use. ©2023 OriGene Technologies, Inc., 9620 Medical Center Drive, Ste 200, Rockville, MD 20850, US

Immunohistochemistry analysis of paraffinembedded Human spleen using LTB antibody.High-pressure and temperature Sodium Citrate pH 6.0 was used for antigen retrieval.