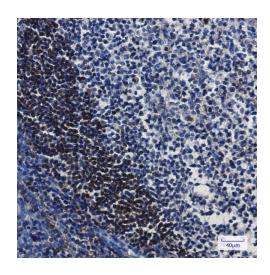

# **Product images:**

Western blot analysis of Leukotriene A4 hydrolase/LTA4H in K562, C6, 3T3, Hela lysates using Leukotriene A4 Hydrolase antibody.

Immunohistochemistry analysis of paraffinembedded Human tonsil using Leukotriene A4 hydrolase antibody. High-pressure and temperature Sodium Citrate pH 6.0 was used for antigen retrieval.