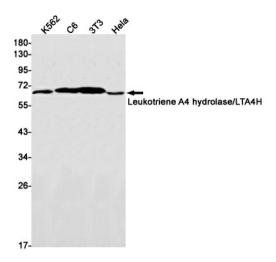

# **Product images:**

Western blot analysis of Leukotriene A4 hydrolase/LTA4H in K562, C6, 3T3, Hela lysates using Leukotriene A4 Hydrolase antibody.

Immunohistochemistry analysis of paraffinembedded Human tonsil using Leukotriene A4 hydrolase antibody. High-pressure and temperature Sodium Citrate pH 6.0 was used for antigen retrieval.