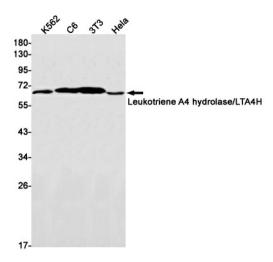

# **Product images:**

Western blot analysis of Leukotriene A4 hydrolase/LTA4H in K562, C6, 3T3, Hela lysates using Leukotriene A4 Hydrolase antibody.

Immunohistochemistry analysis of paraffinembedded Human tonsil using Leukotriene A4 hydrolase antibody. High-pressure and temperature Sodium Citrate pH 6.0 was used for antigen retrieval.