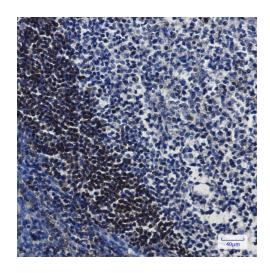

# **Product images:**

Western blot analysis of Leukotriene A4 hydrolase/LTA4H in K562, C6, 3T3, Hela lysates using Leukotriene A4 Hydrolase antibody.

Immunohistochemistry analysis of paraffinembedded Human tonsil using Leukotriene A4 hydrolase antibody. High-pressure and temperature Sodium Citrate pH 6.0 was used for antigen retrieval.