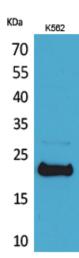

## **Product images:**

Western blot analysis of LIF in K562 lysates using LIF antibody.

Immunohistochemistry analysis of paraffinembedded Human colon using LIF antibody.Highpressure and temperature Sodium Citrate pH 6.0 was used for antigen retrieval.