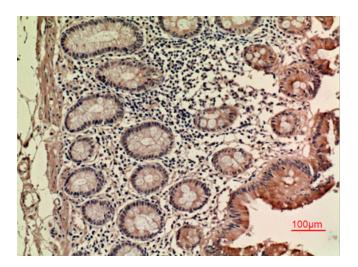

## **Product images:**

Western blot analysis of LIF in K562 lysates using LIF antibody.

Immunohistochemistry analysis of paraffinembedded Human colon using LIF antibody.Highpressure and temperature Sodium Citrate pH 6.0 was used for antigen retrieval.