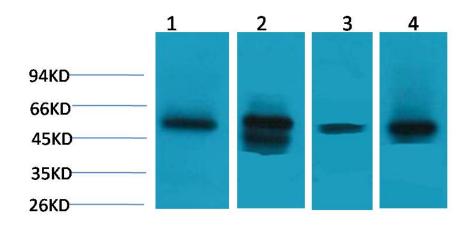

## **Product images:**

Western blot analysis of Lactate Dehydrogenase D in Hela, mouse Skeletal Muscle, mouse Liver, rat Kidney lysates using LDHD antibody.

This product is to be used for laboratory only. Not for diagnostic or therapeutic use. ©2023 OriGene Technologies, Inc., 9620 Medical Center Drive, Ste 200, Rockville, MD 20850, US