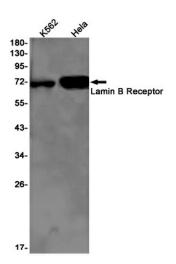

### **Product images:**

Western blot analysis of Lamin B Receptor in K562, Hela lysates using Lamin B Receptor antibody.

Immunohistochemistry analysis of paraffinembedded Human lung cancer using Lamin B Receptor antibody.High-pressure and temperature Sodium Citrate pH 6.0 was used for antigen retrieval.