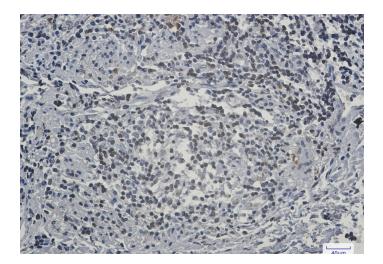

### **Product images:**

Western blot analysis of Lamin B Receptor in K562, Hela lysates using Lamin B Receptor antibody.

Immunohistochemistry analysis of paraffinembedded Human lung cancer using Lamin B Receptor antibody.High-pressure and temperature Sodium Citrate pH 6.0 was used for antigen retrieval.