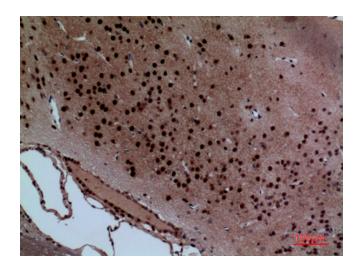

## **Product images:**

Western blot analysis of LAYN in HUVEC, K562 lysates using LAYN antibody.

Immunohistochemistry analysis of paraffinembedded rat brain using LAYN antibody. High-pressure and temperature Sodium Citrate pH 6.0 was used for antigen retrieval.

Immunohistochemistry analysis of paraffinembedded rat brain using LAYN antibody. High-pressure and temperature Sodium Citrate pH 6.0 was used for antigen retrieval.

Immunohistochemistry analysis of paraffinembedded rat brain using LAYN antibody.High-pressure and temperature Sodium Citrate pH 6.0 was used for antigen retrieval.