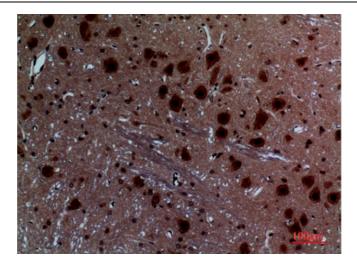

Immunohistochemistry analysis of paraffinembedded rat brain using LAYN antibody. High-pressure and temperature Sodium Citrate pH 6.0 was used for antigen retrieval.

Immunohistochemistry analysis of paraffinembedded rat brain using LAYN antibody.High-pressure and temperature Sodium Citrate pH 6.0 was used for antigen retrieval.