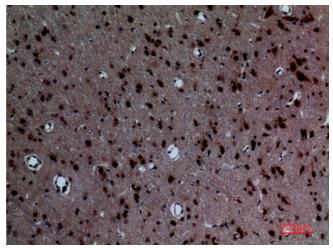

Immunohistochemistry analysis of paraffinembedded mouse brain using LAYN antibody. High-pressure and temperature Sodium Citrate pH 6.0 was used for antigen retrieval.