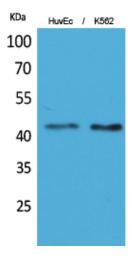

## **Product images:**

Western blot analysis of LAYN in HUVEC, K562 lysates using LAYN antibody.

Immunohistochemistry analysis of paraffinembedded rat brain using LAYN antibody. High-pressure and temperature Sodium Citrate pH 6.0 was used for antigen retrieval.