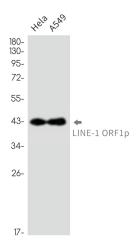

# **Product images:**

Western blot analysis of LINE1 ORF1p in Hela, A549 lysates using LINE 1 ORF1p antibody.