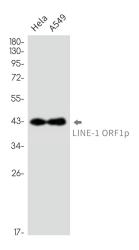

## **Product images:**

Western blot analysis of LINE1 ORF1p in Hela, A549 lysates using LINE 1 ORF1p antibody.