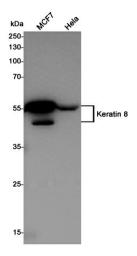

## **Product images:**

Western blot analysis of Keratin 8 in MCF-7, Hela lysates using Cytokeratin 8 antibody.

Immunohistochemistry analysis of paraffinembedded Human Cholangiocarcinoma using Cytokeratin 8 antibody. High-pressure and temperature Sodium Citrate pH 6.0 was used for antigen retrieval.