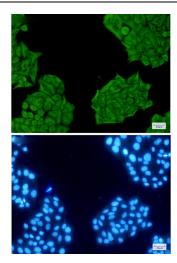

Immunocytochemistry analysis of Cytokeratin 8(green) in Hela using Cytokeratin 8 antibody,and DAPI(blue)