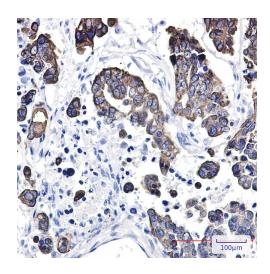

## **Product images:**

Western blot analysis of Keratin 8 in MCF-7, Hela lysates using Cytokeratin 8 antibody.

Immunohistochemistry analysis of paraffinembedded Human Cholangiocarcinoma using Cytokeratin 8 antibody. High-pressure and temperature Sodium Citrate pH 6.0 was used for antigen retrieval.