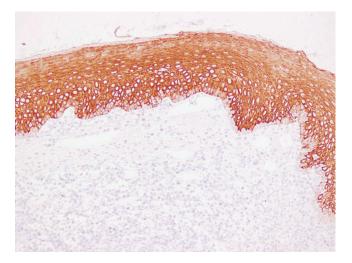

## **Product images:**

Immunohistochemical analysis of paraffinembedded Transitional cell carcinoma. 1, Antibody was diluted at 1:200(4°,overnight). 2, Citrate buffer of pH6.0 was used for antigen retrieval. 3,Secondary antibody was diluted at 1:200(room temperature, 30min).