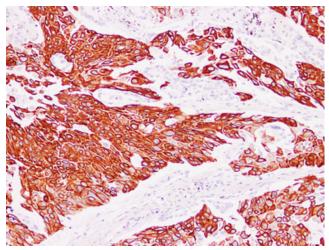

Immunohistochemical analysis of paraffinembedded Squamous cell lung carcinoma. 1, Antibody was diluted at 1:200(4°,overnight). 2, Citrate buffer of pH6.0 was used for antigen retrieval. 3,Secondary antibody was diluted at 1:200(room temperature, 30min).