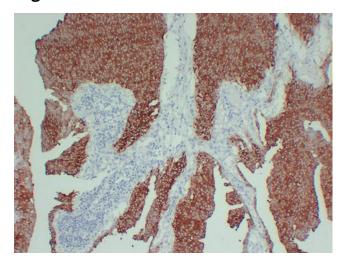

## **Product images:**

Immunohistochemical analysis of paraffinembedded Transitional cell carcinoma. 1, Antibody was diluted at 1:200(4°,overnight). 2, Citrate buffer of pH6.0 was used for antigen retrieval. 3,Secondary antibody was diluted at 1:200(room temperature, 30min).