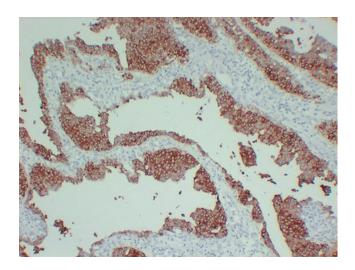

Immunohistochemical analysis of paraffinembedded Transitional cell carcinoma. 1, Antibody was diluted at 1:200(4°,overnight). 2, Citrate buffer of pH6.0 was used for antigen retrieval. 3,Secondary antibody was diluted at 1:200(room temperature, 30min).