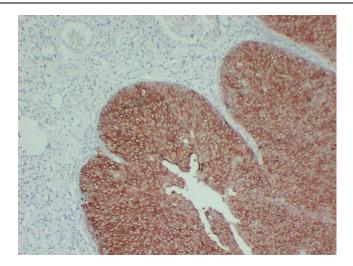

Immunohistochemical analysis of paraffinembedded Transitional cell carcinoma. 1, Antibody was diluted at 1:200(4°,overnight). 2, Citrate buffer of pH6. was used for antigen retrieval. 3,Secondary antibody was diluted at 1:200(room temperature, 30min).