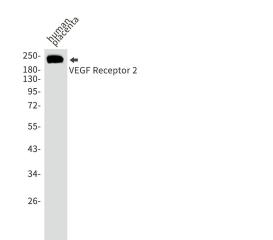

#### **Product images:**

Western blot analysis of VEGF Receptor 2 in Human placenta lysates using VEGF Receptor 2 antibody.

This product is to be used for laboratory only. Not for diagnostic or therapeutic use. ©2023 OriGene Technologies, Inc., 9620 Medical Center Drive, Ste 200, Rockville, MD 20850, US