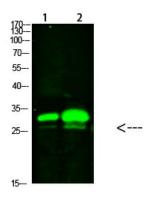

## **Product images:**

Western blot analysis of KCTD7 in mouse brain , mouse spleen lysates using KCTD7 antibody.