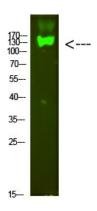

## **Product images:**

Western blot analysis of Integrin beta 7 in mouse heart lysates using Integrin beta 7 antibody.