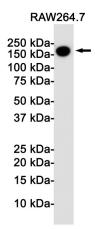

# **Product images:**

Western blot analysis of CD11b in Raw264.7 lysates using CD11b antibody.