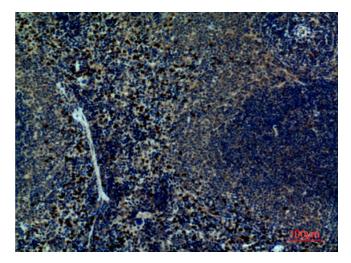

## **Product images:**

Western blot analysis of Integrin alpha 4 in K562 lysates using Integrin alpha 4 antibody.

Immunohistochemistry analysis of paraffinembedded Human lymph using Integrin alpha 4 antibody. High-pressure and temperature Sodium Citrate pH 6.0 was used for antigen retrieval.

Immunohistochemistry analysis of paraffinembedded Human lymph using Integrin alpha 4 antibody. High-pressure and temperature Sodium Citrate pH 6.0 was used for antigen retrieval.

Immunohistochemistry analysis of paraffinembedded Human lymph using Integrin alpha 4 antibody. High-pressure and temperature Sodium Citrate pH 6.0 was used for antigen retrieval.