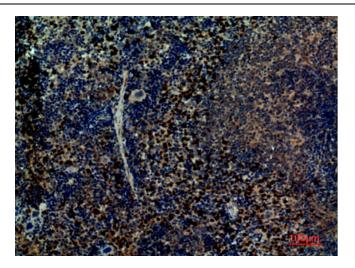

Immunohistochemistry analysis of paraffinembedded Human lymph using Integrin alpha 4 antibody. High-pressure and temperature Sodium Citrate pH 6.0 was used for antigen retrieval.

Immunohistochemistry analysis of paraffinembedded Human lymph using Integrin alpha 4 antibody. High-pressure and temperature Sodium Citrate pH 6.0 was used for antigen retrieval.