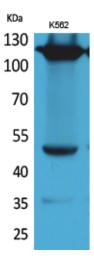

## **Product images:**

Western blot analysis of Integrin alpha 4 in K562 lysates using Integrin alpha 4 antibody.

Immunohistochemistry analysis of paraffinembedded Human lymph using Integrin alpha 4 antibody. High-pressure and temperature Sodium Citrate pH 6.0 was used for antigen retrieval.