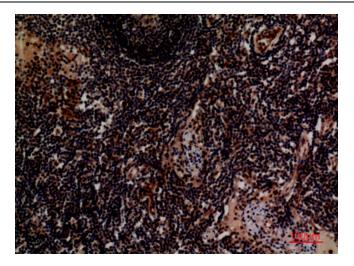

Immunohistochemistry analysis of paraffinembedded Human lymph using Integrin alpha 4 antibody. High-pressure and temperature Sodium Citrate pH 6.0 was used for antigen retrieval.

Immunohistochemistry analysis of paraffinembedded Human lymph using Integrin alpha 4 antibody. High-pressure and temperature Sodium Citrate pH 6.0 was used for antigen retrieval.