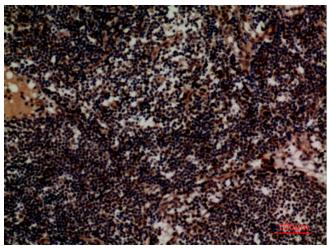

Immunohistochemistry analysis of paraffinembedded mouse spleen using Integrin alpha 4 antibody. High-pressure and temperature Sodium Citrate pH 6.0 was used for antigen retrieval.

Immunohistochemistry analysis of paraffinembedded mouse spleen using Integrin alpha 4 antibody. High-pressure and temperature Sodium Citrate pH 6.0 was used for antigen retrieval.