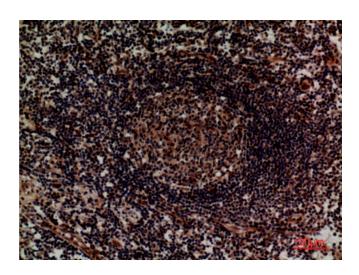

## **Product images:**

Western blot analysis of Integrin alpha 4 in K562 lysates using Integrin alpha 4 antibody.

Immunohistochemistry analysis of paraffinembedded Human lymph using Integrin alpha 4 antibody. High-pressure and temperature Sodium Citrate pH 6.0 was used for antigen retrieval.

Immunohistochemistry analysis of paraffinembedded Human lymph using Integrin alpha 4 antibody. High-pressure and temperature Sodium Citrate pH 6.0 was used for antigen retrieval.

Immunohistochemistry analysis of paraffinembedded Human lymph using Integrin alpha 4 antibody. High-pressure and temperature Sodium Citrate pH 6.0 was used for antigen retrieval.