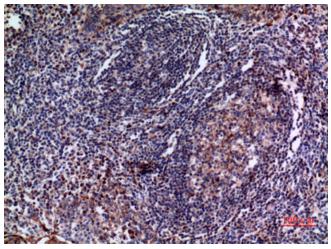

Immunohistochemistry analysis of paraffinembedded Human spleen using IL-28 antibody. High-pressure and temperature Sodium Citrate pH 6.0 was used for antigen retrieval.

Immunohistochemistry analysis of paraffinembedded Human spleen using IL-28 antibody. High-pressure and temperature Sodium Citrate pH 6.0 was used for antigen retrieval.