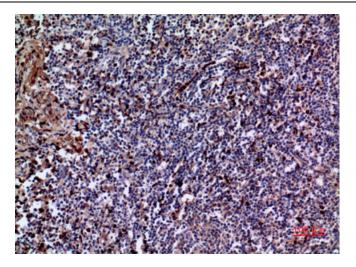

Immunohistochemistry analysis of paraffinembedded Human tonsil using IL-28 antibody. High-pressure and temperature Sodium Citrate pH 6.0 was used for antigen retrieval.

Immunohistochemistry analysis of paraffinembedded Human tonsil using IL-28 antibody. High-pressure and temperature Sodium Citrate pH 6.0 was used for antigen retrieval.