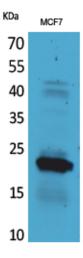

## **Product images:**

Western blot analysis of IL-28 in MCF-7 lysates using IL-28 antibody.

Immunohistochemistry analysis of paraffinembedded Human tonsil using IL-28 antibody. High-pressure and temperature Sodium Citrate pH 6.0 was used for antigen retrieval.