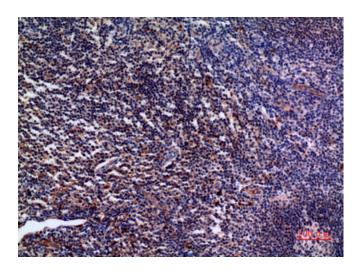

## **Product images:**

Western blot analysis of IL-28 in MCF-7 lysates using IL-28 antibody.

Immunohistochemistry analysis of paraffinembedded Human tonsil using IL-28 antibody. High-pressure and temperature Sodium Citrate pH 6.0 was used for antigen retrieval.

Immunohistochemistry analysis of paraffinembedded Human tonsil using IL-28 antibody. High-pressure and temperature Sodium Citrate pH 6.0 was used for antigen retrieval.

Immunohistochemistry analysis of paraffinembedded Human tonsil using IL-28 antibody. High-pressure and temperature Sodium Citrate pH 6.0 was used for antigen retrieval.