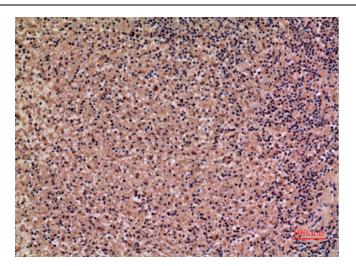

Immunohistochemistry analysis of paraffinembedded Human spleen using IL-28 antibody. High-pressure and temperature Sodium Citrate pH 6.0 was used for antigen retrieval.

Immunohistochemistry analysis of paraffinembedded Human spleen using IL-28 antibody. High-pressure and temperature Sodium Citrate pH 6.0 was used for antigen retrieval.