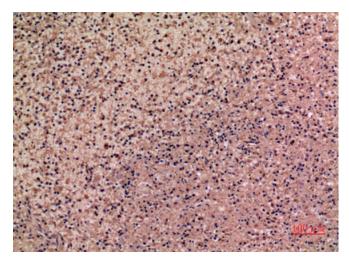

## **Product images:**

Western blot analysis of IL-28 in MCF-7 lysates using IL-28 antibody.

Immunohistochemistry analysis of paraffinembedded Human tonsil using IL-28 antibody. High-pressure and temperature Sodium Citrate pH 6.0 was used for antigen retrieval.

Immunohistochemistry analysis of paraffinembedded Human tonsil using IL-28 antibody. High-pressure and temperature Sodium Citrate pH 6.0 was used for antigen retrieval.

Immunohistochemistry analysis of paraffinembedded Human tonsil using IL-28 antibody. High-pressure and temperature Sodium Citrate pH 6.0 was used for antigen retrieval.

Immunohistochemistry analysis of paraffinembedded Human spleen using IL-28 antibody. High-pressure and temperature Sodium Citrate pH 6.0 was used for antigen retrieval.

Immunohistochemistry analysis of paraffinembedded Human spleen using IL-28 antibody. High-pressure and temperature Sodium Citrate pH 6.0 was used for antigen retrieval.